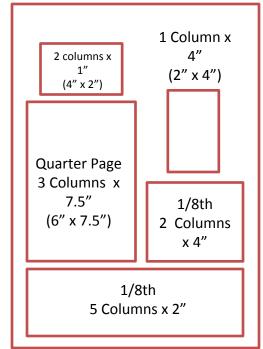

#### Pricing

Full Page: \$600 Half Page: \$300 Quarter Page: \$150

5 Columns x 2": \$80

2 Columns x 4": \$40

1 Column x 4" \$20\*

\*(Horizontal or Vertical)