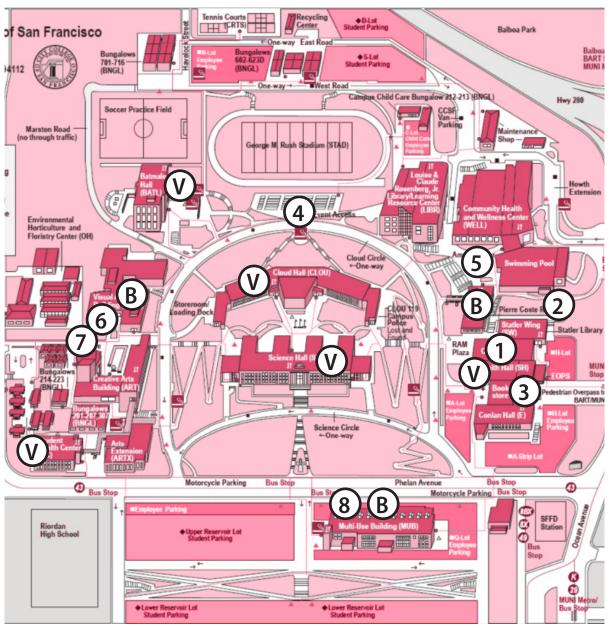

## Ocean Campus Food Map

Smith Hall
The Cafeteria

Closed first week of classes
Breakfast 7:30a–10:30a M–F
Lunch 11:15–1:30p M–F
Dinner 5p–6:30p M–Th
Assorted Hot food, compelte
meals, soups, fruits,
vegetables, coffee/tea and
other beverages

Piere Coste Chef's Table

> 11a-12:30p | M-F Sit down table service, salads, hot meals, deserts

Bookstore

M-Th 7:45 am -7:00 pm

Fri 7:45 am-4:00 pm

Sat 9:00 am-12:00 pm

Sandwiches and snacks,
assorted beverages

Cloud Circle
The Lunchbox
7:30a-6p | M-F
Open some Saturdays
Hot dishes, pizza, snacks
and beverages

Wellness Center
Amphitheater
Crown Catering  $10:30a-2p \mid M-F$ Grab-n-go food, salad, sandwiches, fruit, hot food, snacks and beverages

Visual Arts Plaza Swell Cream & Coffee

7:30a-2p | M-F Espresso cart, pastries and ice cream

Binh Catering
2p-7:30p | M-F
Grab-n-go food:
sandwiches, salads, fruit,
hot foods, snacks assorted
beverages,

8 MUB parking lot D'Maize 8a-3p | M-F

8a-3p | M-F Salvadoran pupusas, coffee

Byte Food Kiosks

MUB 1st floor | Visual

Arts | Lower Level

Student Union

All hours/days that
buildings are open.

Grab-n-go food: salads,
sandwiches, breakfast
wraps, snacks, beverages.

Organic & locally-sourced.

Vending Machines
Science Hall basement
Cloud Hall: 2nd and 3rd
floors, Batmale: all floors
Wellness Center Smith
Hall Cafeteria
Soda, tea, "cup-anoodles,"
jerky, chips, snacks